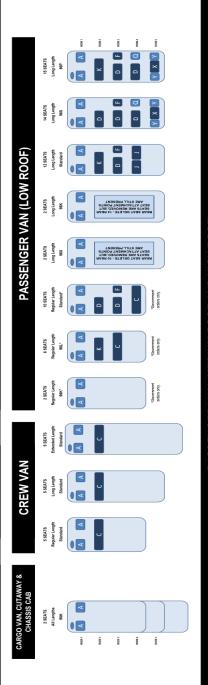

#### MODEL/SERIES/AVAILABILITY CHANGES

 11,000lb GVWR Cargo Van has been added to the program, U8X (RWD) and U8U (AWD)