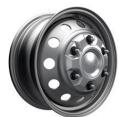

#### **PACKAGES/OPTIONS ADDED**

- New Electric Parking Brake is standard on SRW configurations
- Front Overhead Shelf Delete is standard
- New 16" Black Steel Wheel with Exposed Lug Nuts (642)
- New 16" Silver Aluminum Alloy Wheel (644)
- New 16" Black Aluminum Alloy Wheel (647)
- 16" White Steel Wheel optional on SRW (64C Fleet Only)
- New Exterior colors, Avalanche Gray (DR), Abyss Gray (ME) and Carbonized Gray (M7)
- New Auto Start-Stop Switch Delete (57A)
- New Driver and Passenger seat package without armrests (219)
- New Rear Bumper Delete (43F) for Cargo Van
- New Partial Rear Compartment Lighting with 2 LED lights located at C-pillar is standard Cargo Van
- Heavy-Duty Cargo Flooring (60B) is now available for Crew Van
- New Adventure Prep Package for Cargo Van and Crew Van (47N)
- New Parcel Delivery Package (47G)
- New RV Prep Package for Cargo Van (47D)
- New Livery Package for Passenger Van XLT (47L)