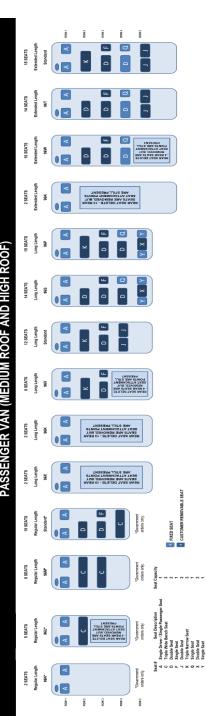

#### MODEL/SERIES/AVAILABILITY CHANGES

 11,000lb GVWR Cargo Van has been added to the program, U8X (RWD) and U8U (AWD)